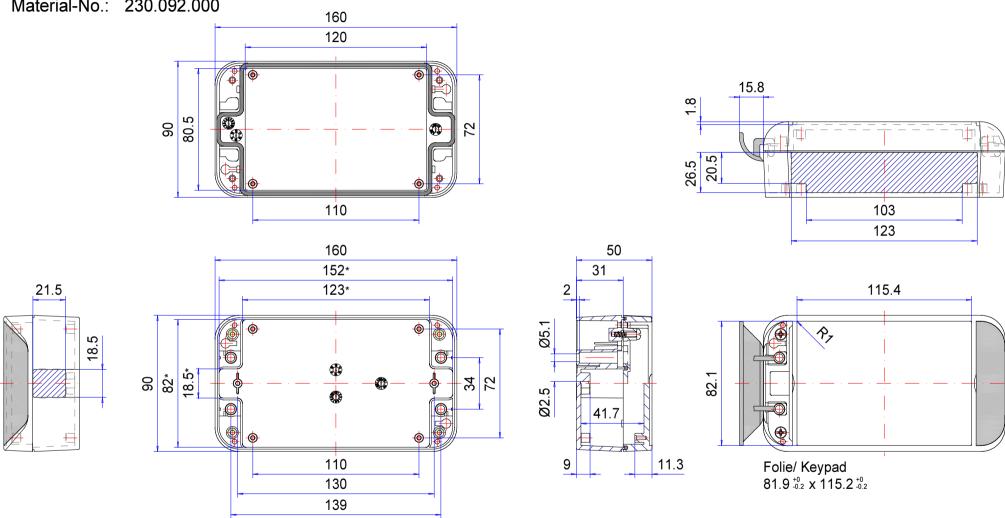

# Enclosure series starCASE

Type: SC 092

Material-No.: 230.092.000

<sup>\*</sup> Please note: Mould slope for casting ejection, dimensions in the amount of the bottom!

| Enclosure material | ASA/PC, UL94 V0-1,5mm, RAL 7035, light grey | Weight          | 191 g                                         |
|--------------------|---------------------------------------------|-----------------|-----------------------------------------------|
| Lid screws         | 4x stainless steel 1.4567 (V2A), captive    | Assembly screws | 4x KBL Ø3x8,5, galvanized steel               |
| Gasket             | 1x moulded gasket, silicone, black          | Lid supports    | 2x Polypropylen (PP), white                   |
| Ingress protection | IP66 EN 60529                               | Tolerance       | DIN ISO 16901-130 (outside dimensions ±0,5mm) |

# 230.092.000 starCASE SC 092

| Product overview |                |  |
|------------------|----------------|--|
| Material         | ASA LURAN      |  |
| Protection Class | IP 66/EN 60529 |  |
| Color            | RAL 7035       |  |
| Length (L)       | 6.3 inch       |  |
| Width (W)        | 3.54 inch      |  |
| Height (H)       | 1.97 inch      |  |
| Weight (g)       | 191 g          |  |

#### **Enclosure**

ASA+PC, RAL 7035 light gray: 2° mold slope for casting ejection > internal circumference dimensions decrease by 2° towards enclosure base.

Snap-on design covers, captive, ASA LURAN S, RAL 7035 light gray Special materials and colors on request

# **Fastening**

Separate screw channels outside of the enclosure interior. Enclosure fastened while lid closed

# Internal mounting

Fastening option for self-grooving screws on the base of the enclosure and in the lid

# Ingress protection

IP 66 / EN 60529

#### Gasket

Silicone molded seal

#### Lid screws

Stainless steel 1.4567, captive