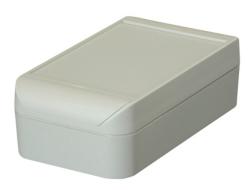

\_\_\_

starCASE is a truly multipurpose range of plastic enclosures molded in flame-retardant ASA+PC. These highly attractive and ergonomic housings are perfectly suitable for modern industrial electronics. The enclosures can be mounted on a wall, bulkhead, ceiling or machine – everything is possible.

Unique ROLEC design features include a recessed lid for fitting a membrane keypad, product label or front plate, hinged design covers which hide the lid screws and separate mounting channels, and lid retaining supports for holding the lid in place when the housing is open. The enclosures can be mounted without opening the lid which means your electronics remain protected at all times. Screw bosses are provided inside for fitting circuit boards, mounting plates, terminal rails etc. Matching accessories and cable glands are also available.