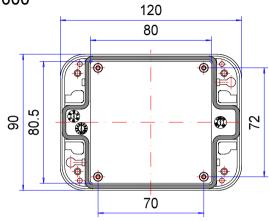

# 230.090.000 starCASE SC 090

| Product overview |                |
|------------------|----------------|
| Material         | ASA LURAN      |
| Protection Class | IP 66/EN 60529 |
| Color            | RAL 7035       |
| Length (L)       | 4.72 inch      |
| Width (W)        | 3.54 inch      |
| Height (H)       | 1.97 inch      |
| Weight (g)       | 155 g          |