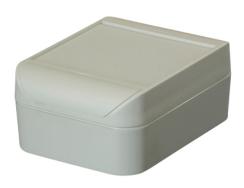

# Enclosure series starCASE

Type: SC 090

<sup>\*</sup> Please note: Mould slope for casting ejection, dimensions in the amount of the bottom!

| ASA/PC, UL94 V0-1,5mm, RAL 7035, light grey |
|---------------------------------------------|
| 4x stainless steel 1.4567 (V2A), captive    |
| 1x moulded gasket, silicone, black          |
| IP66 EN 60529                               |
|                                             |

| Veight          | 155 g                                         |
|-----------------|-----------------------------------------------|
| Assembly screws | 4x KBL Ø3x8,5, galvanized steel               |
| id supports     | 2x Polypropylen (PP), white                   |
| Tolerance       | DIN ISO 16901-130 (outside dimensions ±0,5mm) |

# 230.090.000 starCASE SC 090

| Product overview |                |
|------------------|----------------|
| Material         | ASA LURAN      |
| Protection Class | IP 66/EN 60529 |
| Color            | RAL 7035       |
| Length (L)       | 4.72 inch      |
| Width (W)        | 3.54 inch      |
| Height (H)       | 1.97 inch      |
| Weight (g)       | 155 g          |

#### **starCASE**

#### THE THERMOPLASTIC DESIGN ENCLOSURE FOR ELECTRONICS & DEVICES

#### The key product features:

- Enclosure material: ASA + PC
- Enclosure color similar to RAL 7035
- Integrated lid support
- The enclosure can be mounted when the lid is fitted
- · Lid screws stainless steel 1.4567
- Integrated recess in cover for membrane keypad or front plate
- · Design covers to conceal the assembly level
- Fire protection class UL-94 V-0
- · Enclosure seal: silicone molded seal

\_\_\_

starCASE is a truly multipurpose range of plastic enclosures molded in flame-retardant ASA+PC. These highly attractive and ergonomic housings are perfectly suitable for modern industrial electronics. The enclosures can be mounted on a wall, bulkhead, ceiling or machine – everything is possible.

Unique ROLEC design features include a recessed lid for fitting a membrane keypad, product label or front plate, hinged design covers which hide the lid screws and separate mounting channels, and lid retaining supports for holding the lid in place when the housing is open. The enclosures can be mounted without opening the lid which means your electronics remain protected at all times. Screw bosses are provided inside for fitting circuit boards, mounting plates, terminal rails etc. Matching accessories and cable glands are also available.