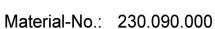

# Enclosure series starCASE

Type: SC 090

<sup>\*</sup> Please note: Mould slope for casting ejection, dimensions in the amount of the bottom!

| ASA/PC, UL94 V0-1,5mm, RAL 7035, light grey |
|---------------------------------------------|
| 4x stainless steel 1.4567 (V2A), captive    |
| 1x moulded gasket, silicone, black          |
| IP66 EN 60529                               |
|                                             |

| Veight          | 155 g                                         |
|-----------------|-----------------------------------------------|
| Assembly screws | 4x KBL Ø3x8,5, galvanized steel               |
| id supports     | 2x Polypropylen (PP), white                   |
| Tolerance       | DIN ISO 16901-130 (outside dimensions ±0,5mm) |

# 230.090.000 starCASE SC 090

| Product overview |                |
|------------------|----------------|
| Material         | ASA LURAN      |
| Protection Class | IP 66/EN 60529 |
| Color            | RAL 7035       |
| Length (L)       | 4.72 inch      |
| Width (W)        | 3.54 inch      |
| Height (H)       | 1.97 inch      |
| Weight (g)       | 155 g          |

#### **Enclosure**

ASA+PC, RAL 7035 light gray: 2° mold slope for casting ejection > internal circumference dimensions decrease by 2° towards enclosure base.

Snap-on design covers, captive, ASA LURAN S, RAL 7035 light gray Special materials and colors on request

# **Fastening**

Separate screw channels outside of the enclosure interior. Enclosure fastened while lid closed

# Internal mounting

Fastening option for self-grooving screws on the base of the enclosure and in the lid