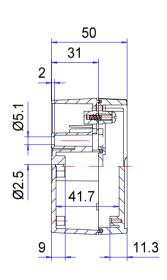

# Enclosure series starCASE

Type: SC 090

<sup>\*</sup> Please note: Mould slope for casting ejection, dimensions in the amount of the bottom!

| ASA/PC, UL94 V0-1,5mm, RAL 7035, light grey |
|---------------------------------------------|
| 4x stainless steel 1.4567 (V2A), captive    |
| 1x moulded gasket, silicone, black          |
| IP66 EN 60529                               |
|                                             |

| Veight          | 155 g                                         |
|-----------------|-----------------------------------------------|
| Assembly screws | 4x KBL Ø3x8,5, galvanized steel               |
| id supports     | 2x Polypropylen (PP), white                   |
| Tolerance       | DIN ISO 16901-130 (outside dimensions ±0,5mm) |

# 230.090.000 starCASE SC 090

| Product overview |                |
|------------------|----------------|
| Material         | ASA LURAN      |
| Protection Class | IP 66/EN 60529 |
| Color            | RAL 7035       |
| Length (L)       | 4.72 inch      |
| Width (W)        | 3.54 inch      |
| Height (H)       | 1.97 inch      |
| Weight (g)       | 155 g          |

#### **Enclosure**

ASA+PC, RAL 7035 light gray: 2° mold slope for casting ejection > internal circumference dimensions decrease by 2° towards enclosure base.

Snap-on design covers, captive, ASA LURAN S, RAL 7035 light gray Special materials and colors on request