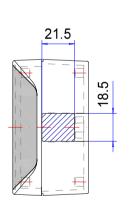

# Enclosure series starCASE

Type: SC 090

<sup>\*</sup> Please note: Mould slope for casting ejection, dimensions in the amount of the bottom!

| ASA/PC, UL94 V0-1,5mm, RAL 7035, light grey |
|---------------------------------------------|
| 4x stainless steel 1.4567 (V2A), captive    |
| 1x moulded gasket, silicone, black          |
| IP66 EN 60529                               |
|                                             |

| Veight          | 155 g                                         |
|-----------------|-----------------------------------------------|
| Assembly screws | 4x KBL Ø3x8,5, galvanized steel               |
| id supports     | 2x Polypropylen (PP), white                   |
| Tolerance       | DIN ISO 16901-130 (outside dimensions ±0,5mm) |

# 230.090.000 starCASE SC 090

| Product overview |                |
|------------------|----------------|
| Material         | ASA LURAN      |
| Protection Class | IP 66/EN 60529 |
| Color            | RAL 7035       |
| Length (L)       | 4.72 inch      |
| Width (W)        | 3.54 inch      |
| Height (H)       | 1.97 inch      |
| Weight (g)       | 155 g          |

#### **Enclosure**

ASA+PC, RAL 7035 light gray: 2° mold slope for casting ejection > internal circumference dimensions decrease by 2° towards enclosure base.

Snap-on design covers, captive, ASA LURAN S, RAL 7035 light gray Special materials and colors on request

# **Fastening**

Separate screw channels outside of the enclosure interior. Enclosure fastened while lid closed

# Internal mounting

Fastening option for self-grooving screws on the base of the enclosure and in the lid