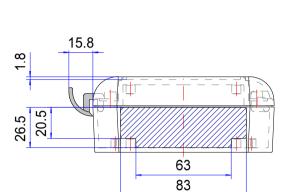

# Enclosure series starCASE

Type: SC 090

<sup>\*</sup> Please note: Mould slope for casting ejection, dimensions in the amount of the bottom!

| ASA/PC, UL94 V0-1,5mm, RAL 7035, light grey |
|---------------------------------------------|
| 4x stainless steel 1.4567 (V2A), captive    |
| 1x moulded gasket, silicone, black          |
| IP66 EN 60529                               |
|                                             |

| Veight          | 155 g                                         |
|-----------------|-----------------------------------------------|
| Assembly screws | 4x KBL Ø3x8,5, galvanized steel               |
| id supports     | 2x Polypropylen (PP), white                   |
| Tolerance       | DIN ISO 16901-130 (outside dimensions ±0,5mm) |

# 230.090.000 starCASE SC 090

| Product overview |                |
|------------------|----------------|
| Material         | ASA LURAN      |
| Protection Class | IP 66/EN 60529 |
| Color            | RAL 7035       |
| Length (L)       | 4.72 inch      |
| Width (W)        | 3.54 inch      |
| Height (H)       | 1.97 inch      |
| Weight (g)       | 155 g          |