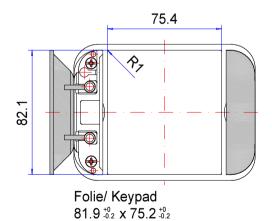

#### **Further information**

Integrated recess for membrane keypads or front plates Integrated lid support, polypropylene (PP) Optional: Access safeguard by means of sealing set Full protective insulation in accordance with VDE 0100

Unique ROLEC design features include a recessed lid for fitting a membrane keypad, product label or front plate, hinged design covers which hide the lid screws and separate mounting channels, and lid retaining supports for holding the lid in place when the housing is open. The enclosures can be mounted without opening the lid which means your electronics remain protected at all times. Screw bosses are provided inside for fitting circuit boards, mounting plates, terminal rails etc. Matching accessories and cable glands are also available.